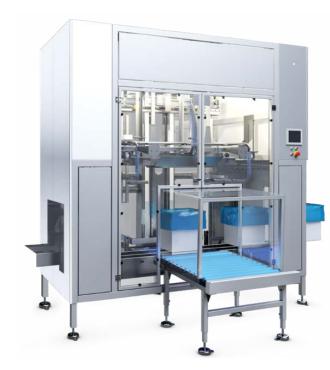

## **SPEEDIFOLD**

**FOLDING** 

#### **FAST**

18 to 20 Boxes, Crates or Buckets per minute

#### **YOUR PRODUCT**

- Bag sealing or folding options
- Right or left handed machine operation
- Up to 20 boxes or crates per minute
- Equipped with a remote control, which will allow our service department to connect to the machine, for updates and remote servicing
- Touchscreen, for easy control and status of the machine
- A warning lamp, it shows the status of the machine
- Fully motorised adjustments. The settings are saved in the touch panel. Manual settings are not necessary
- Optionally different bags and boxes can be closed randomly
- On-screen visualisation of warnings and possible machine functions. When there is a failure, the screen shows you a picture with the failure indicated in red and the solution to solve the problem
- Finance options available
- Guaranteed lowest Total Cost of Ownership