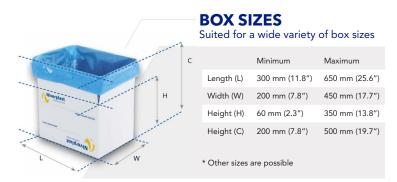

## **SPEEDIFOLD**

**FOLDING** 

# FEATURE & BENEFITS

#### **FAST**

18 to 20 Boxes, Crates or Buckets per minute

#### **FLEXIBILITY**

Can handle multiple size boxes

### **PROTECTION**

Protection from moisture, dust and dirt

#### **YOUR PRODUCT**























- Bag sealing or folding options
- Right or left handed machine operation
- Up to 20 boxes or crates per minute
- Equipped with a remote control, which will allow our service department to connect to the machine, for updates and remote servicing
- Touchscreen, for easy control and status of the machine
- A warning lamp, it shows the status of the machine
- Fully motorised adjustments. The settings are saved in the touch panel. Manual settings are not necessary
- Optionally different bags and boxes can be closed randomly
- On-screen visualisation of warnings and possible machine functions. When there is a failure, the screen shows you a picture with the failure indicated in red and the solution to solve the problem
- Finance options available
- Guaranteed lowest Total Cost of Ownership